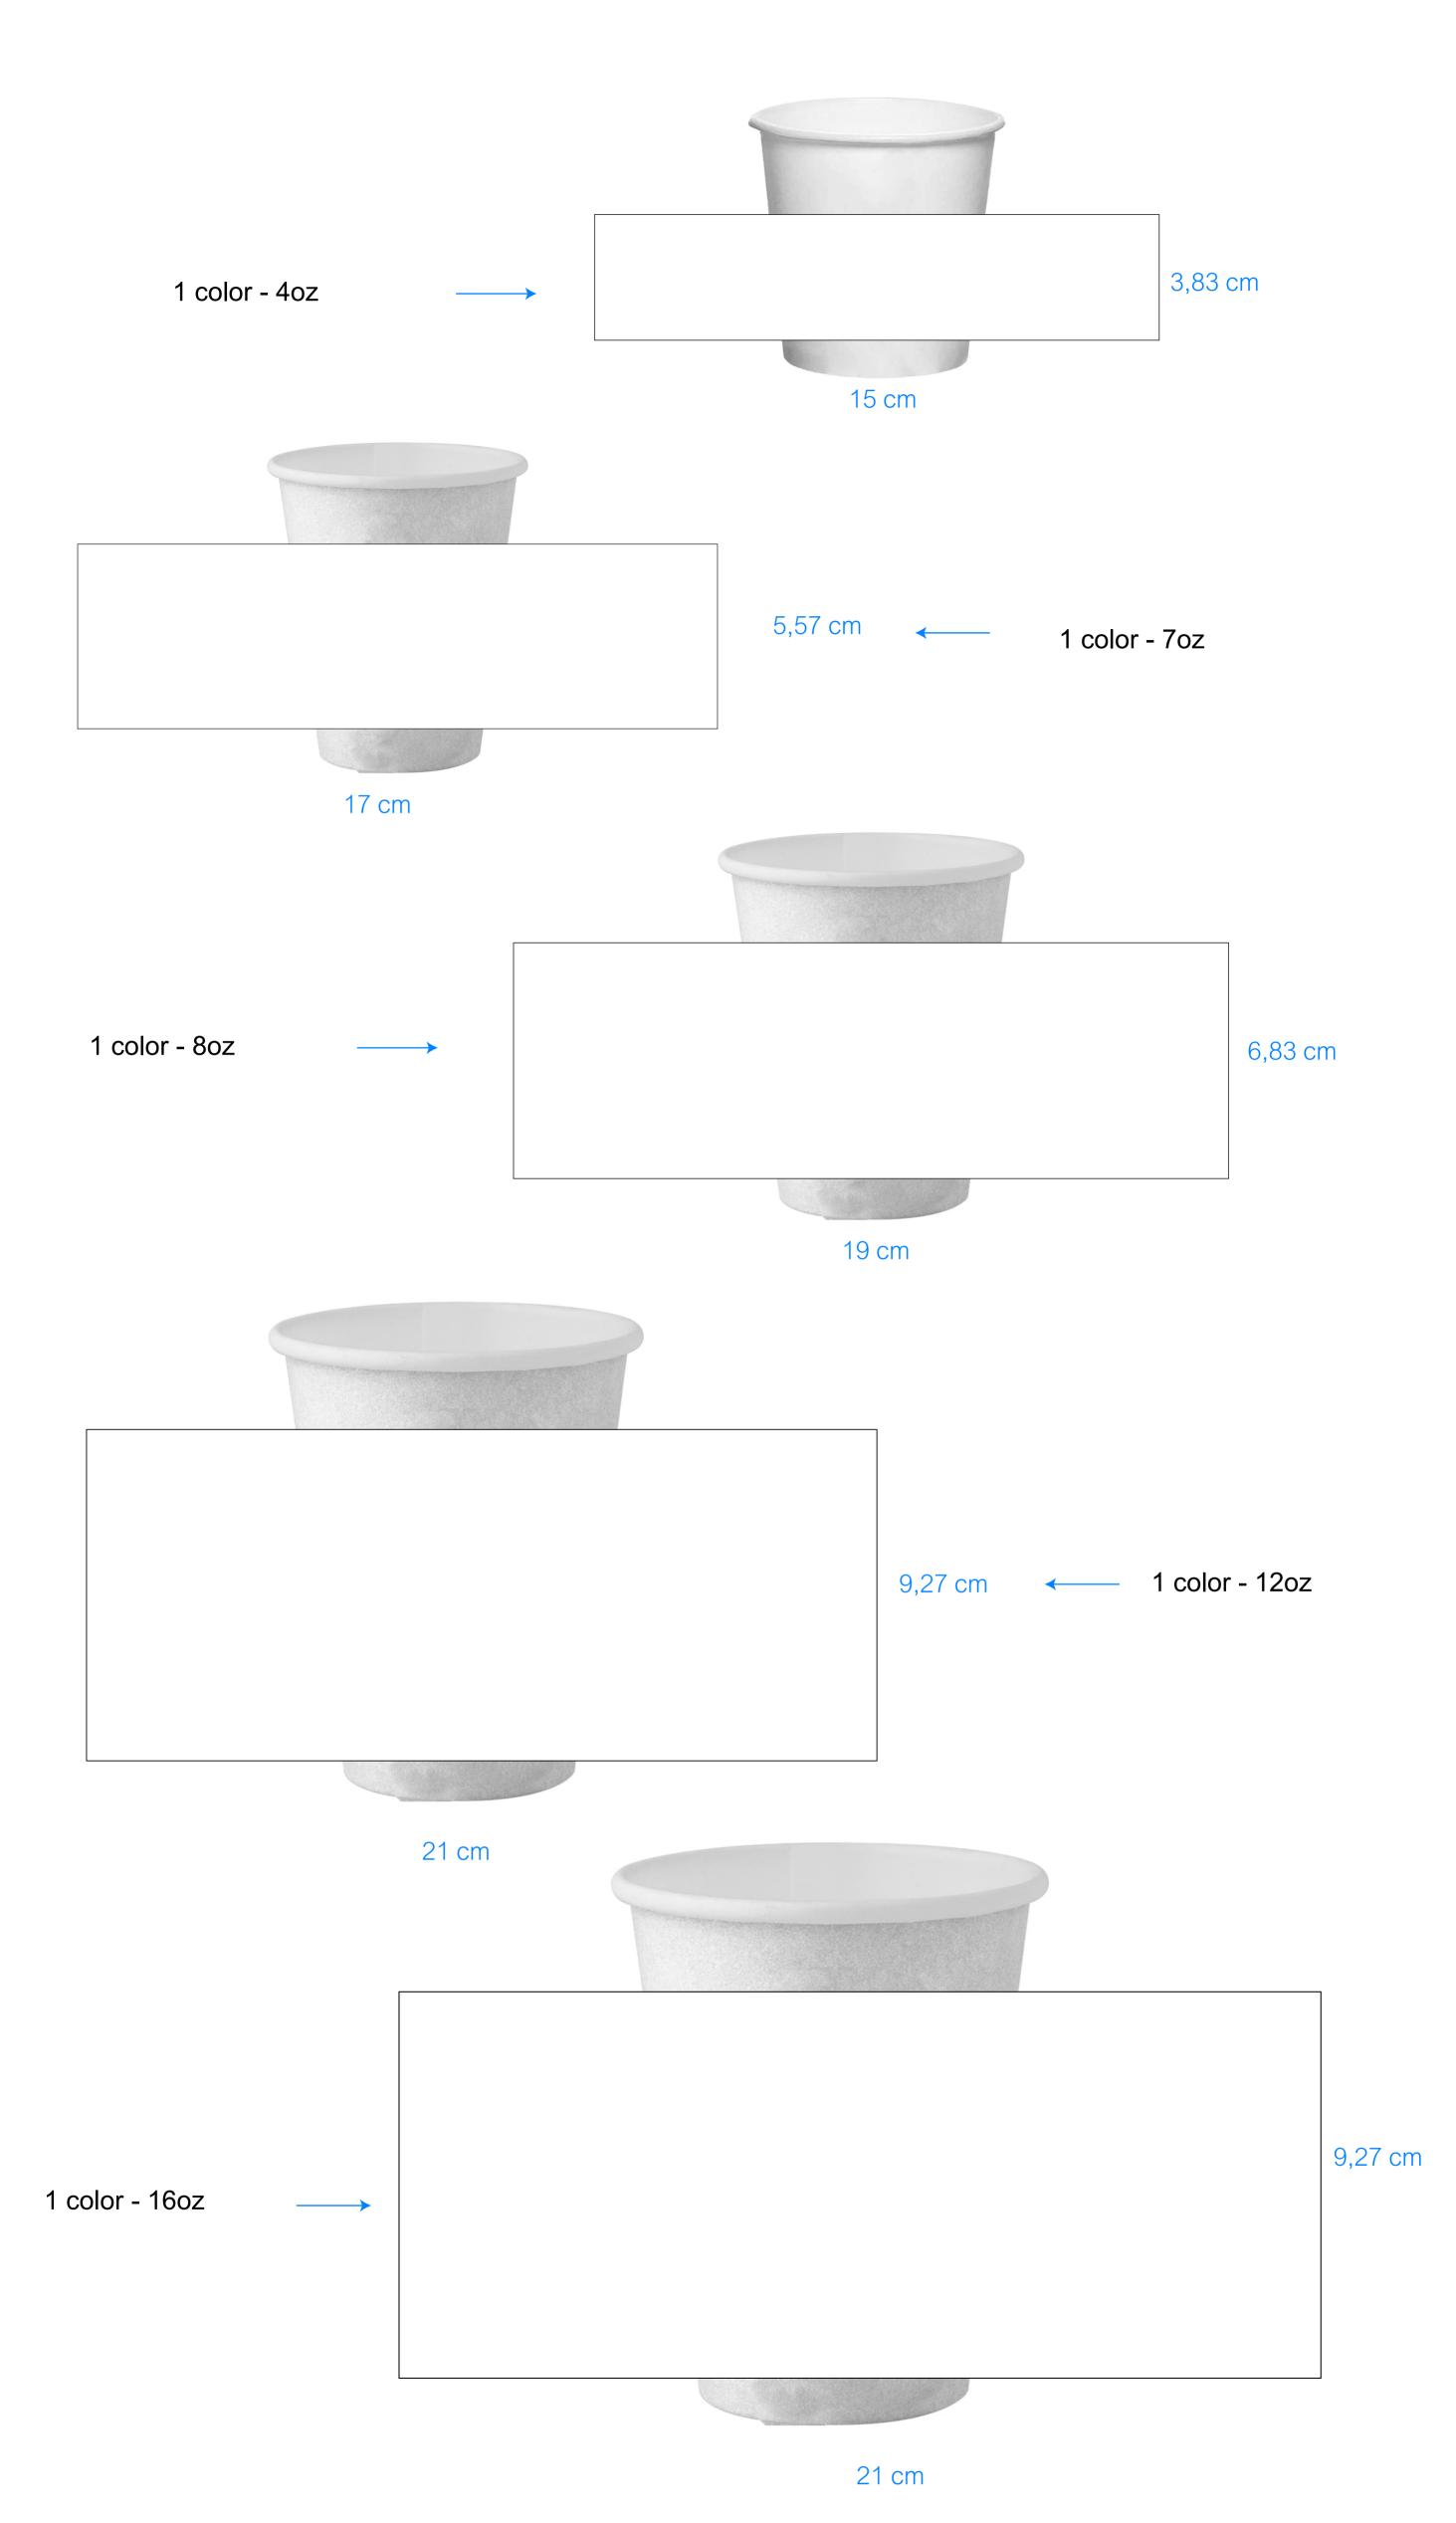

#### Rectangular template for 4 oz single wall paper cup Full color

- Artworks are accepted in \*.pdf format.
- Do not alter artboard dimensions!
- All Pantone colours will be converted to official CMYK values.
- Technical objects and colours should be removed in the final artwork.

## Rectangular template for 8 oz single wall paper cup

- Artworks are accepted in \*.pdf format.
- Do not alter arthoard dimensions!
- All Pantone colours will be converted to official CMYK values
- All Pantone colours will be converted to official CMYK values.
  Technical objects and colours should be removed in the final artwork.

#### Rectangular template for 12 oz single wall paper cup Full color

- Artworks are accepted in \*.pdf format.
- Do not alter artboard dimensions!
- All Pantone colours will be converted to official CMYK values.
- Technical objects and colours should be removed in the final artwork.

### Rectangular template for 16 oz single wall paper cup Full color

- Artworks are accepted in \*.pdf format.
- Do not alter arthoard dimensions!
- All Pantone colours will be converted to official CMYK values.