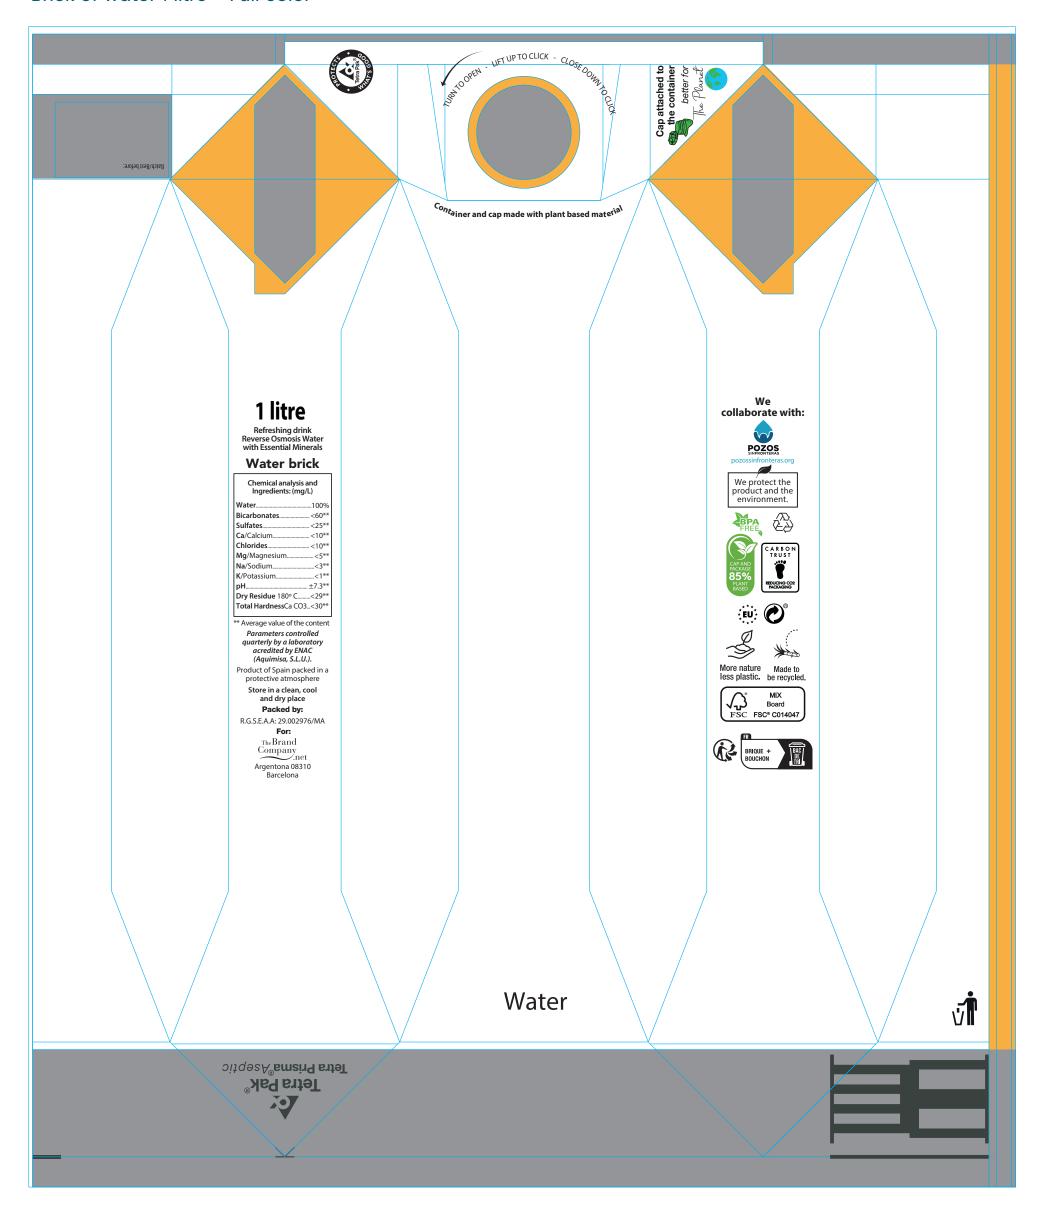

torized.
- 3. Please keep the "KEYLINES" LAYER how you receive it.
- You can change the placement and color / size of the textsas long as they have a minimum size of 7pt.
- If you are going to make a background with a photograph or a plot, the letters in white should have a frame or profile around. We can do that us for you.
- The logos are optional (except the logos: recycled, FSC and tetra pack). They can be put in B / W or not.
- The seal of collaboration with Pozos sin Fronteras (Wells without Borders) is optional.
- You could add a phrase such as the one suggested here "We collaborate with" or add another of your choice.
- 4. Remove the Triman logo if you are not going to France

Carton Water 1 litro

Sticker label 1 side





**160 7 – 7** 

#### Brick of water 1 litre - Full color



# **REMEBER:**

#### We will need 2 design files:

- 1. Open with all the images in LAYER. Attach the FONTS that are used in development (All editable), that are used in development (All editable).
- 2. Another file, vectorized.
- 3. Please keep the "KEYLINES" LAYER how you receive it.
- You can change the placement and color / size of the textsas long as they have a minimum size of 7pt.
- If you are going to make a background with a photograph or a plot, the letters in white should have a frame or profile around. We can do that us for you.
- The logos are optional (except the logos: recycled, FSC and tetra pack). They can be put in B / W or not.
- The seal of collaboration with Pozos sin Fronteras (Wells without Borders) is optional.
- You could add a phrase such as the one suggested he