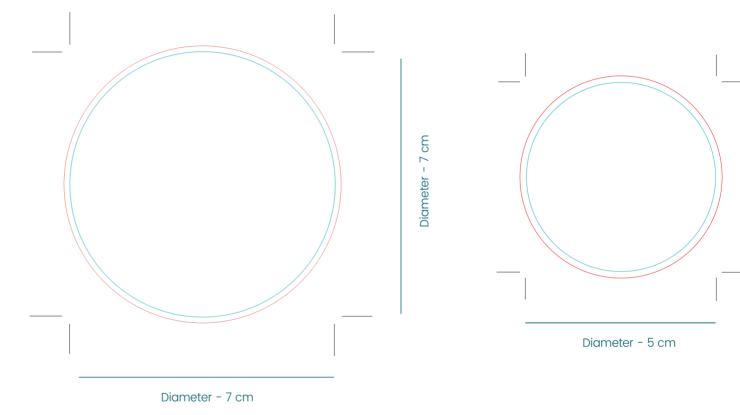

## Carton Water 33 cl

Sticker label 1 side



Sticker label 2 sides





Diameter - 5 cm

# Carton Water 33 cl y 50 cl - Direct printing



Printing area four-color Printing area 1 color 7 cm 10 cm 2 cm 2 cm

#### Carton Water 33 cl - Water ECO - Full color



## **REMEBER:**

#### We will need 2 design files:

- 1. Open with all the images in LAYER. Attach the FONTS that are used in development (All editable), that are used in development (All editable).
- 2. Another file, vectorized.
- 3. Please keep the "KEYLINES" LAYER how you receive it.
- You can change the placement and color / size of the textsas long as they have a minimum size of 7pt.
- If you are going to make a background with a photograph or a plot, the letters in white should have a frame or profile around. We can do that us for you.
- The logos are optional (except the logos: recycled, FSC an