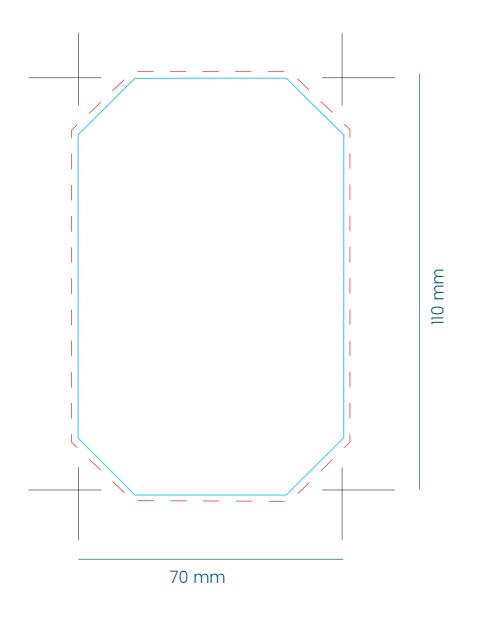

## Carton Water 33 cl

Sticker label 1 side

Sticker label 2 sides

Diameter - 5 cm