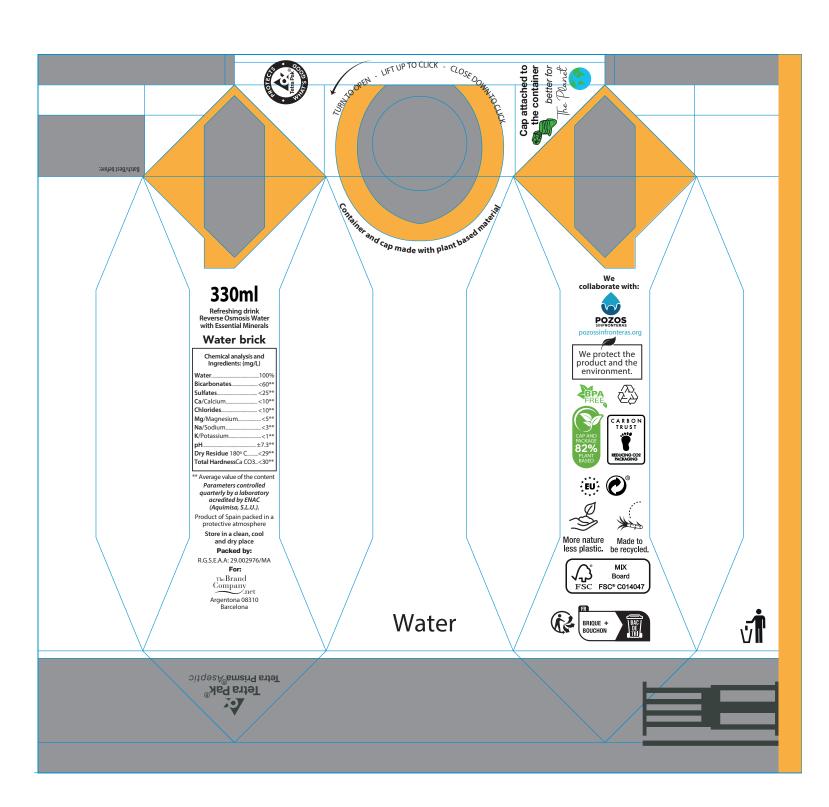

#### Carton Water 33 cl - Water ECO - Full color

## **REMEBER:**

#### We will need 2 design files:

- 1. Open with all the images in LAYER. Attach the FONTS that are used in development (All editable), that are used in development (All editable).
- 2. Another file, vectorized.
- 3. Please keep the "KEYLINES" LAYER how you receive it.
- You can change the placement and color / size of the textsas long as they have a minimum size of 7pt.
- If you are going to make a background with a photograph or a plot, the letters in white should have a frame or profile around. We can do that us for you.
- The logos are optional (except the logos: recycled, FSC and tetra pack). They can be put in B / W or not.
- The seal of collaboration with Pozos sin Fronteras (Wells without Borders) is optional.
- You could add a phrase such as the one suggested here "We collaborate with" or add another of your choice.
- 4. Remove the Triman logo if you are not going to France