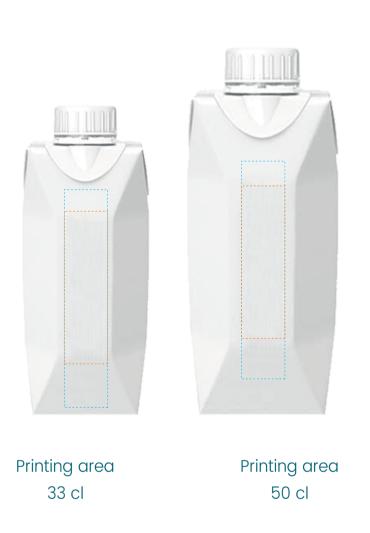

# Carton Water 33 cl y 50 cl - Direct printing

Printing area four-color Printing area 1 color 7 cm 10 cm 2 cm 2 cm