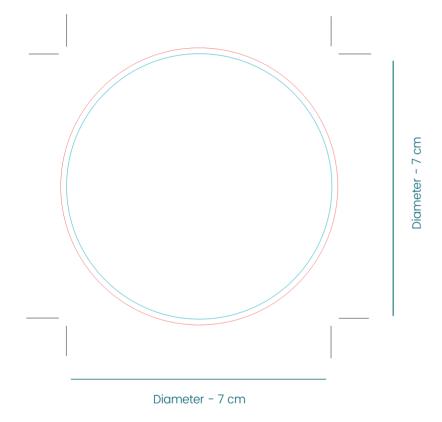

## Carton Water 33 cl

Sticker label 1 side

Sticker label 2 sides

Diameter - 5 cm