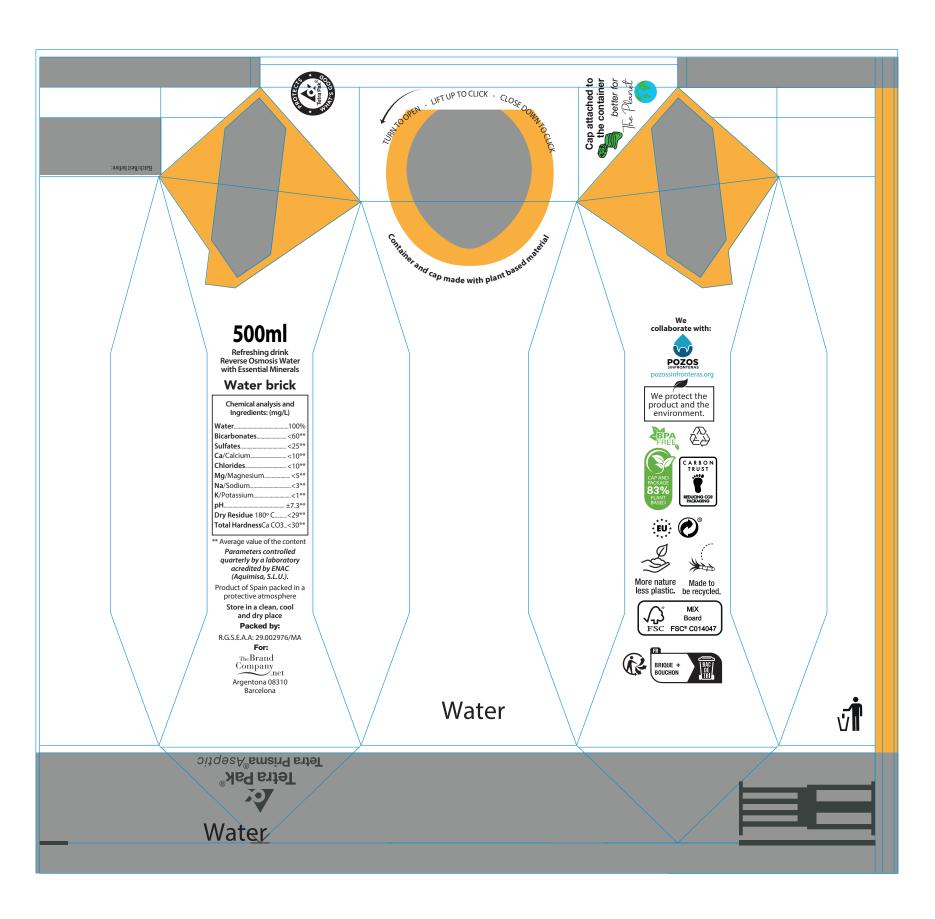

#### Brick of water 50cl - Full color

## **REMEBER:**

### We will need 2 design files:

- 1. Open with all the images in LAYER. Attach the FONTS that are used in development (All editable), that are used in development (All editable).
- 2. Another file, vectorized.
- 3. Please keep the "KEYLINES" LAYER how you receive it.
- You can change the placement and color / size of the textsas long as they have a minimum size of 7pt.
- If you are going to make a background with a photograph or a plot, the letters in white should have a frame or profile around. We can do that us for you.
- The logos are optional (except the logos: recycled, FSC and tetra pack). They can be put in B / W or not.
- The seal of collaboration with Pozos sin Fronteras (Wells without Borders) is optional.
- You could add a phrase such as the one suggested here "We collaborate with" or add another of your choice.
- 4. Remove the Triman logo if you are not going to France