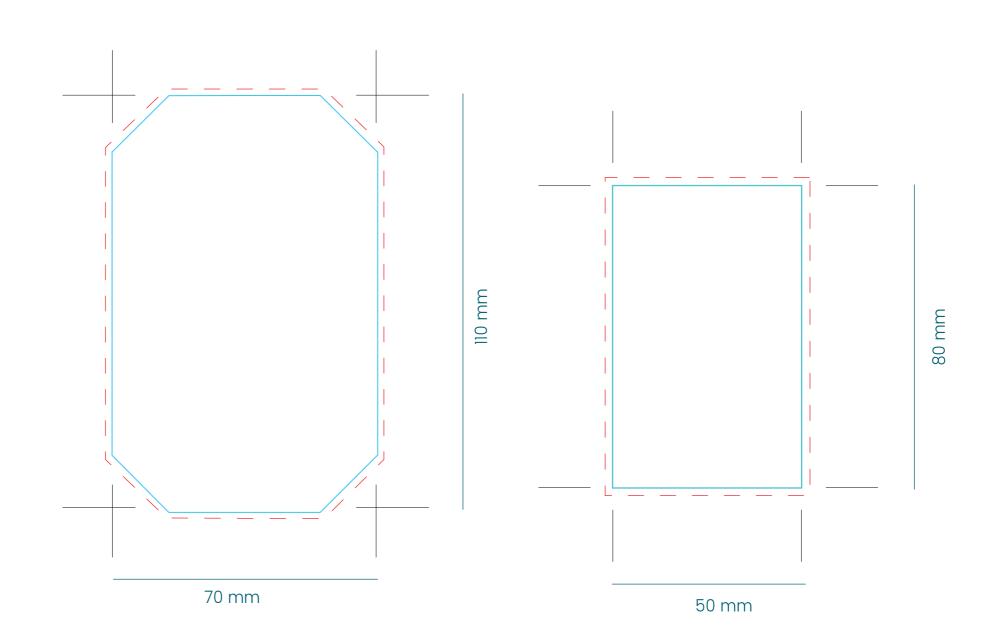

Carton Water 50 cl

Sticker label 1 side

Sticker label 2 sides

Carton Water 1 litro

Sticker label 1 side

**160 7 – 7** 