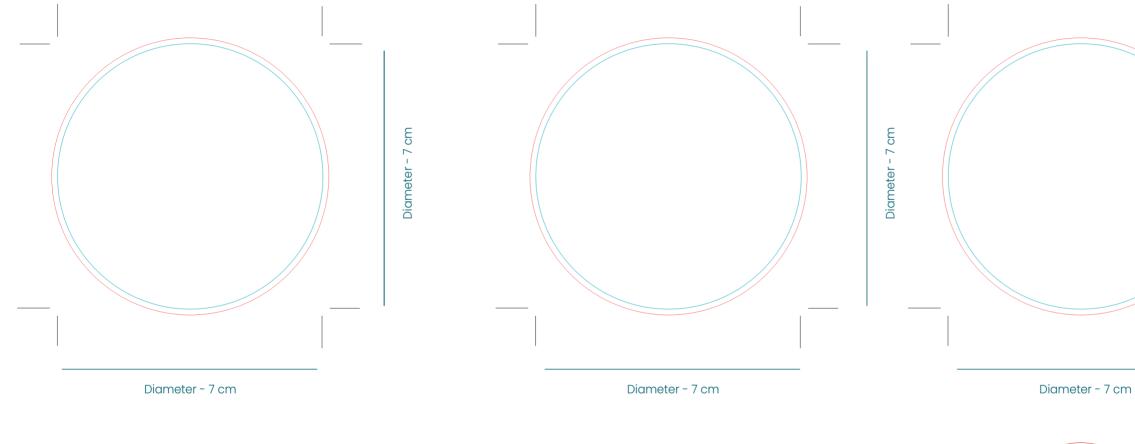

160

Carton Water 50 cl

Sticker label 1 side

Sticker label 2 sides

160 **5 - 7** 