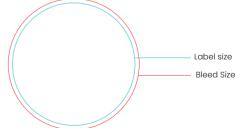

160

Carton Water 50 cl

Sticker label 1 side

Sticker label 2 sides

160 **5 - 7** 