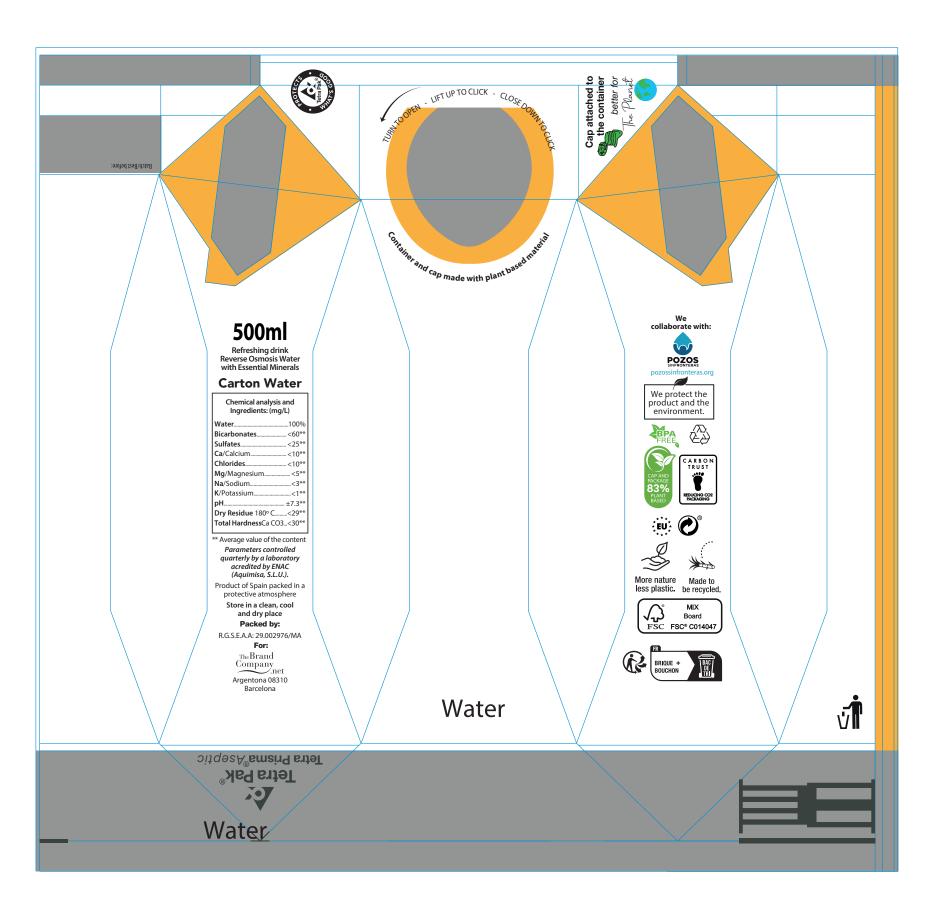

the "KEYLINES" LAYER how you receive it.
- You can change the placement and color / size of the textsas long as they have a minimum size of 7pt.
- If you are going to make a background with a photograph or a plot, the letters in white should have a frame or profile around. We can do that us for you.
- The logos are optional (except the logos: recycled, FSC and tetra pack). They can be put in B / W or not.
- The seal of collaboration with Pozos sin Fronteras (Wells without Borders) is optional.
- You could add a phrase such as the one suggested here "We collaborate with" or add another of your choice.
- 4. Remove the Triman logo if you are not going to France



160

Carton Water 50 cl

Sticker label 1 side



Sticker label 2 sides



160 **5 - 7** 

#### Brick of water 50cl - Full color



## **REMEBER:**

#### We will need 2 design files:

- 1. Open with all the images in LAYER. Attach the FONTS that are used in development (All editable), that are used in development (All editable).
- 2. Another file, vectorized.
- 3. Please keep the "KEYLINES" LAYER how you receive it.
- You can change the placement and color / size of the textsas long as they have a minimum size of 7pt.
- If you are going to make a background with a photograph or a plot, the letters in white should have a frame or profile around. We can do that us for you.
- The logos are optional (except the logos: recycled, FSC and tetra pack). They can be put in B / W or not.
- The seal of collaboration with Pozos sin Fronteras (Wells without Borders) is optional.
- You could add a phrase such as the one suggested h