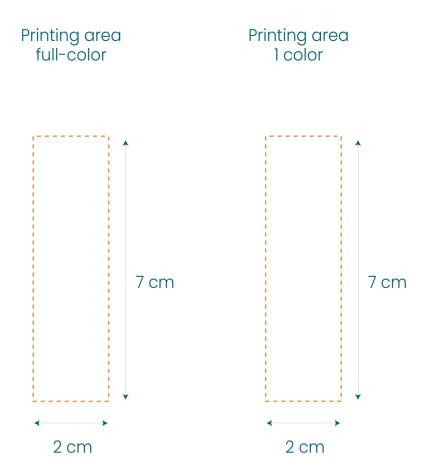

## Carton Water 33 cl

Sticker label 1 side







Diameter - 7 cm

# Carton Water 33 cl y 50 cl - Direct printing



Printing area 33 cl

Printing area 50 cl



160

#### Carton Water 33 cl - Water ECO - Full color



# **REMEBER:**

### We will need 2 design files:

- 1. Open with all the images in LAYER. Attach the FONTS that are used in development (All editable), that are used in development (All editable).
- 2. Another file, vectorized.
- 3. Please keep the "KEYLINES" LAYER how you receive it.
- You can change the placement and color / size of the textsas long as they have a minimum size of 7pt.
- If you are going to make a background with a photograph or a plot, the letters in white should have a frame or profile around. We can do that us for you.
- The logos are optional (except the logos: recycled, FSC and tetra pack). They can be put in B / W or not.
- The seal of collaboration with Pozos sin Fronteras (Wells without Borders) is optiona