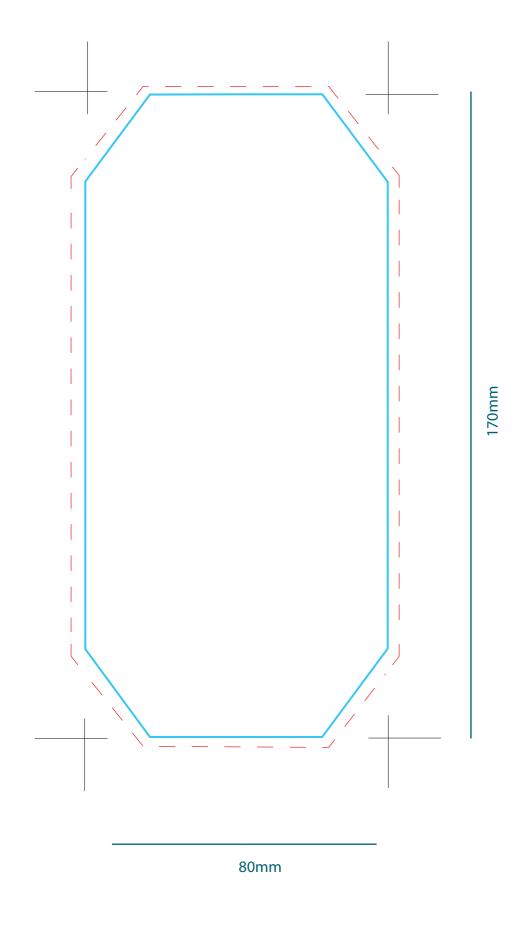

e used in development (All editable).
- 2. Another file, vectorized.
- 3. Please keep the "KEYLINES" LAYER how you receive it.
- You can change the placement and color / size of the textsas long as they have a minimum size of 7pt.
- If you are going to make a background with a photograph or a plot, the letters in white should have a frame or profile around. We can do that us for you.
- The logos are optional (except the logos: recycled, FSC and tetra pack). They can be put in B / W or not.
- The seal of collaboration with Pozos sin Fronteras (Wells without Borders) is optional.
- You could add a phrase such as the one suggested here "We collaborate with" or add another of your choice.
- 4. Remove the Triman logo if you are not going to France

# Carton Water 1 litro

Sticker label 1 side





160

#### Brick of water 1 litre - Full color



# **REMEBER:**

### We will need 2 design files:

- 1. Open with all the images in LAYER. Attach the FONTS that are used in development (All editable), that are used in development (All editable).
- 2. Another file, vectorized.

## 3. Please keep the "KEYLINES" LAYER how you receive it.

- You can change the placement and color / size of the textsas long as they have a minimum size of 7pt.
- If you are going to make a background with a photograph or a plot, the letters in white should have a frame or profile around. We can do that us for you.
- The logos are optional (except the logos: recycled, FSC and tetra pack). They can be put in B / W or not.
- The seal of collaboration with Pozos sin Fronteras (Wells without Borders) is optional.