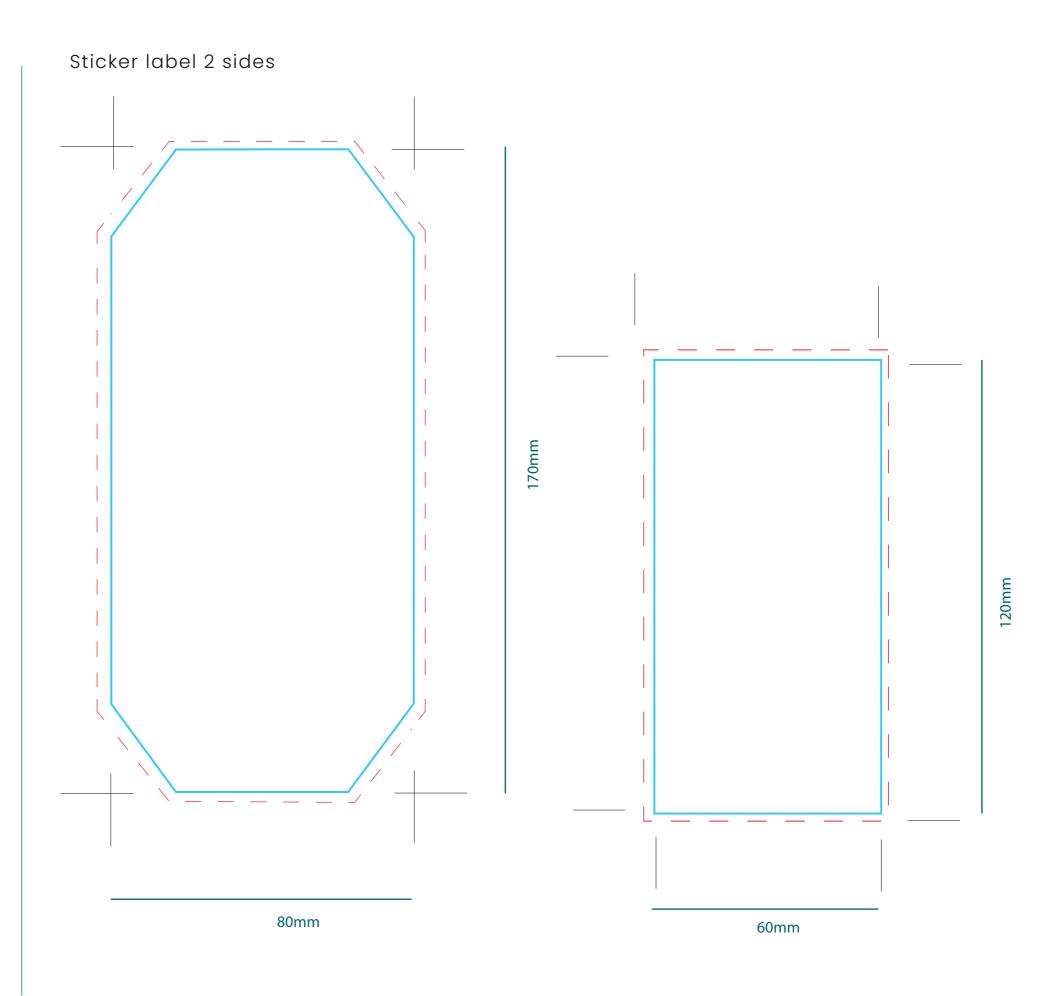

160

Carton Water 50 cl

Sticker label 1 side

Sticker label 2 sides

160 **5 - 7** 