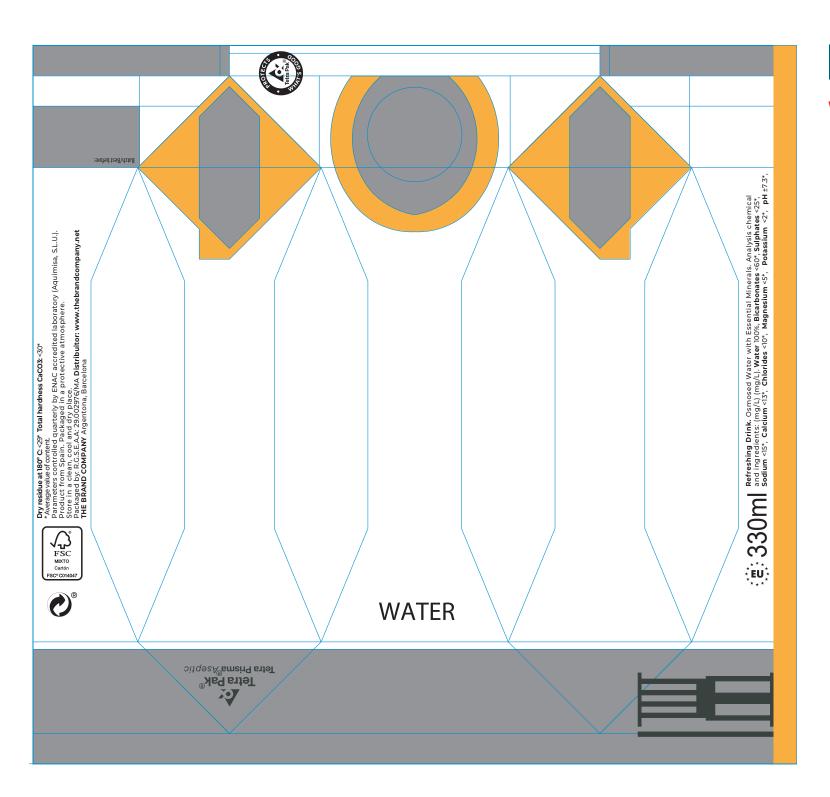

## Carton Water 33 cl

Sticker label 1 side







Diameter - 7 cm

# Carton Water 33 cl y 50 cl - Direct printing



Printing area 33 cl

Printing area 50 cl



160

#### Carton Water 33 cl - Water ECO - Full color



# **REMEBER:**

### We will need 2 design files:

- 1. Open with all the images in LAYER. Attach the FONTS that are used in development (All editable), that are used in development (All editable).
- 2. Another file, vectorized.
- 3. Please keep the "KEYLINES" LAYER how you receive it.
- You can change the placement and color / size of the textsas long as they have a minimum size of 7pt.
- If you are going to make a background with a photograph or a plot, the letters in white should have a frame or profile around. We can do that us for you.
- The logos are optional (except the logos: recycled, FSC and tetra pack). They can be put in B / W or not.
- The seal of collaboration with Pozos sin Fronteras (Wells without Borders) is optional.
- You could add a phrase such as the one suggested her