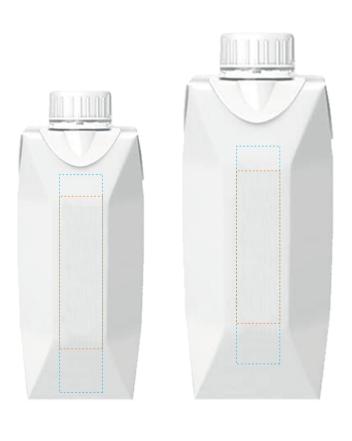

# Carton Water 33 cl y 50 cl - Direct printing

Printing area 33 cl

Printing area 50 cl

160