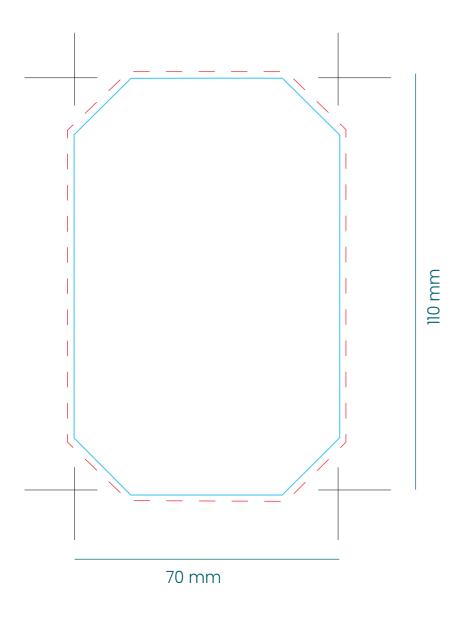

sed in development (All editable).
- 2. Another file, vectorized.
- 3. Please keep the "KEYLINES" LAYER how you receive it.
- You can change the placement and color / size of the textsas long as they have a minimum size of 7pt.
- If you are going to make a background with a photograph or a plot, the letters in white should have a frame or profile around. We can do that us for you.
- The logos are optional (except the logos: recycled, FSC and tetra pack). They can be put in B / W or not.
- The seal of collaboration with Pozos sin Fronteras (Wells without Borders) is optional.
- You could add a phrase such as the one suggested here "We collaborate with" or add another of your choice.
- 4. Remove the Triman logo if you are not going to France



160

Carton Water 50 cl

Sticker label 1 side



Sticker label 2 sides



160 **5 - 7** 

#### Brick of water 50cl - Full color



## **REMEBER:**

#### We will need 2 design files:

- 1. Open with all the images in LAYER. Attach the FONTS that are used in development (All editable), that are used in development (All editable).
- 2. Another file, vectorized.
- 3. Please keep the "KEYLINES" LAYER how you receive it.
- You can change the placement and color / size of the textsas long as they have a minimum size of 7pt.
- If you are going to make a background with a photograph or a plot, the letters in white should have a frame or profile around. We can do that us for you.
- The logos are optional (except the logos: recycled, FSC and tetra pack). They can be put in B / W or not.
- The seal of collaboration with Pozos sin Fronteras (Wells