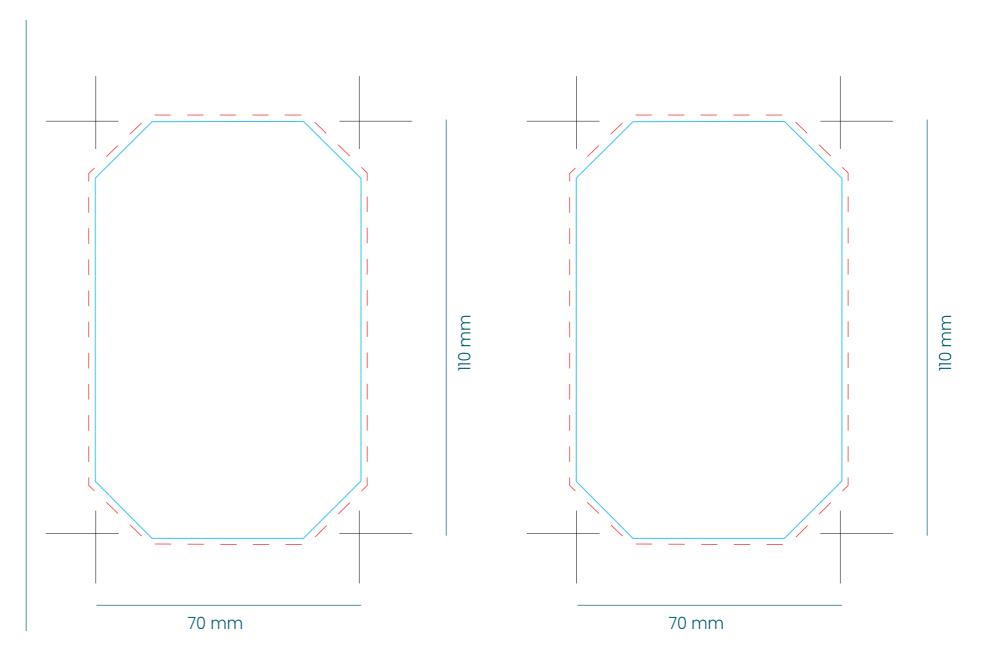

ditable).
- 2. Another file, vectorized.
- 3. Please keep the "KEYLINES" LAYER how you receive it.
- You can change the placement and color / size of the textsas long as they have a minimum size of 7pt.
- If you are going to make a background with a photograph or a plot, the letters in white should have a frame or profile around. We can do that us for you.
- The logos are optional (except the logos: recycled, FSC and tetra pack). They can be put in B / W or not.
- The seal of collaboration with Pozos sin Fronteras (Wells without Borders) is optional.
- You could add a phrase such as the one suggested here "We collaborate with" or add another of your choice.
- 4. Remove the Triman logo if you are not going to France



160

Carton Water 50 cl

Sticker label 1 side



Sticker label 2 sides



160 **5 - 7** 

#### Brick of water 50cl - Full color



## **REMEBER:**

#### We will need 2 design files:

- 1. Open with all the images in LAYER. Attach the FONTS that are used in development (All editable), that are used in development (All editable).
- 2. Another file, vectorized.
- 3. Please keep the "KEYLINES" LAYER how you receive it.
- You can change the placement and color / size of the textsas long as they have a minimum size of 7pt.
- If you are going to make a background with a photograph or a plot, the letters in white should have a frame or profile around. We can do that us for you.
- The logos are optional (except the logos: recycled, FSC and tetra pack). They can be put in B / W or not.
- The seal of collaboration with Pozos sin Fronteras (Wells without Borders) is optio