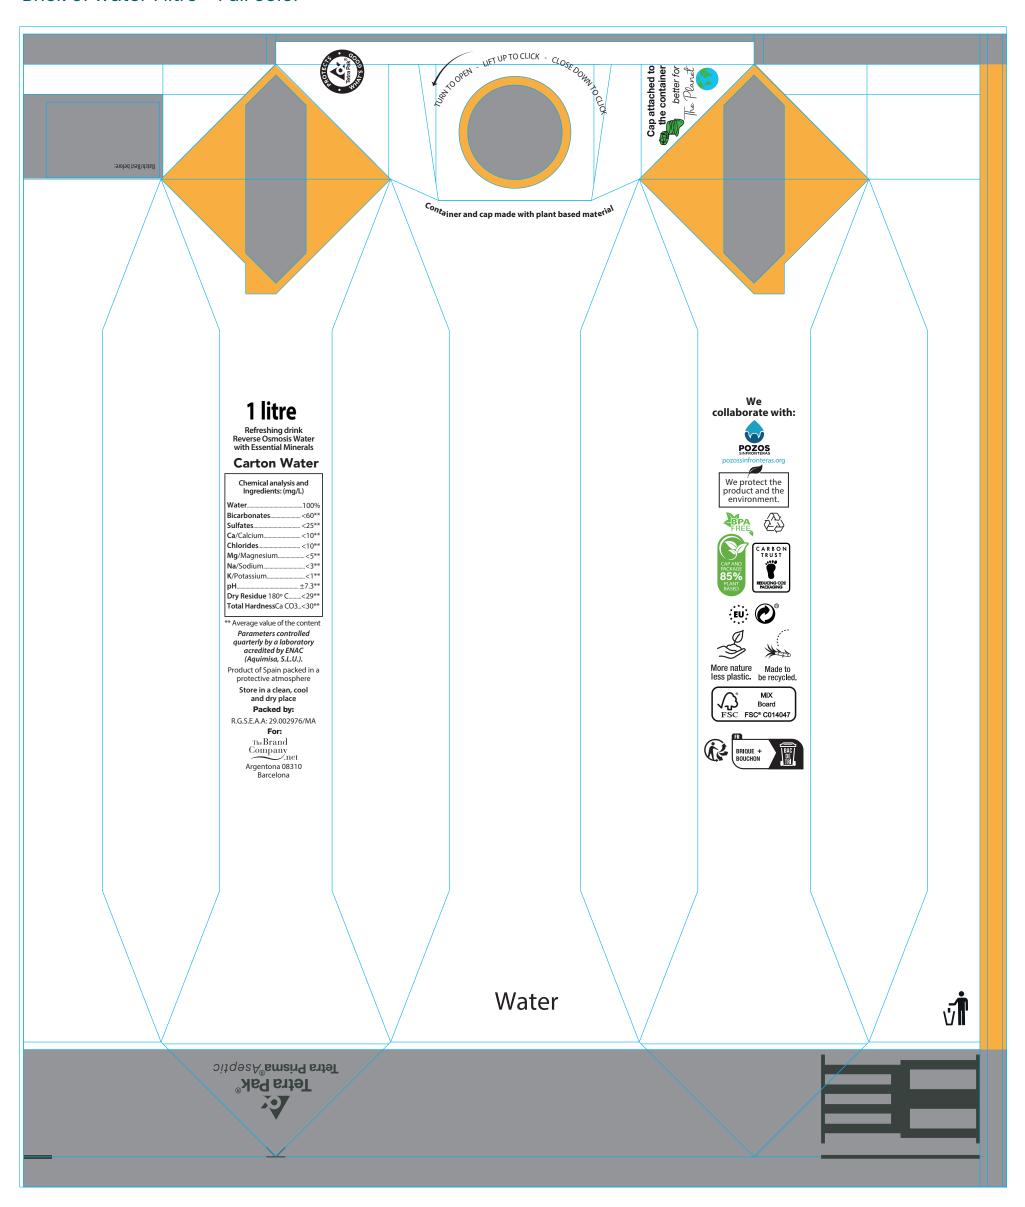

#### Brick of water 1 litre - Full color

# **REMEBER:**

### We will need 2 design files:

- 1. Open with all the images in LAYER. Attach the FONTS that are used in development (All editable), that are used in development (All editable).
- 2. Another file, vectorized.

## 3. Please keep the "KEYLINES" LAYER how you receive it.

- You can change the placement and color / size of the textsas long as they have a minimum size of 7pt.
- If you are going to make a background with a photograph or a plot, the letters in white should have a frame or profile around. We can do that us for you.
- The logos are optional (except the logos: recycled, FSC and tetra pack). They can be put in B / W or not.
- The seal of collaboration with Pozos sin Fronteras (Wells without Borders) is optional.
- You could add a phrase such as the one suggested here "We collaborate with" or add another of your choice.
- 4. Remove the Triman logo if you are not going to France