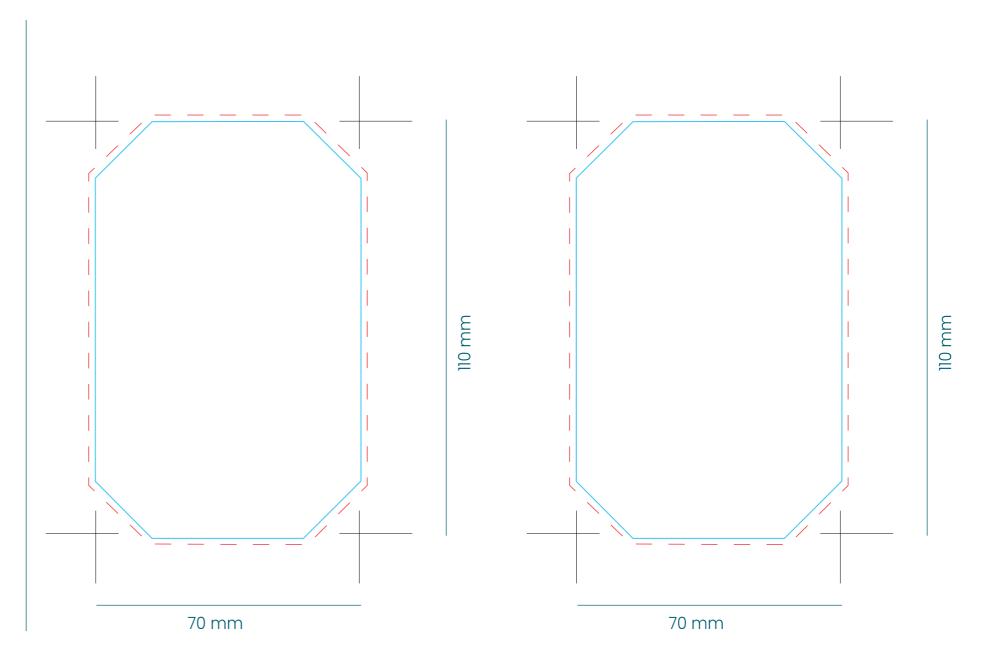

160

Carton Water 50 cl

Sticker label 1 side

Sticker label 2 sides

160 **5 - 7** 