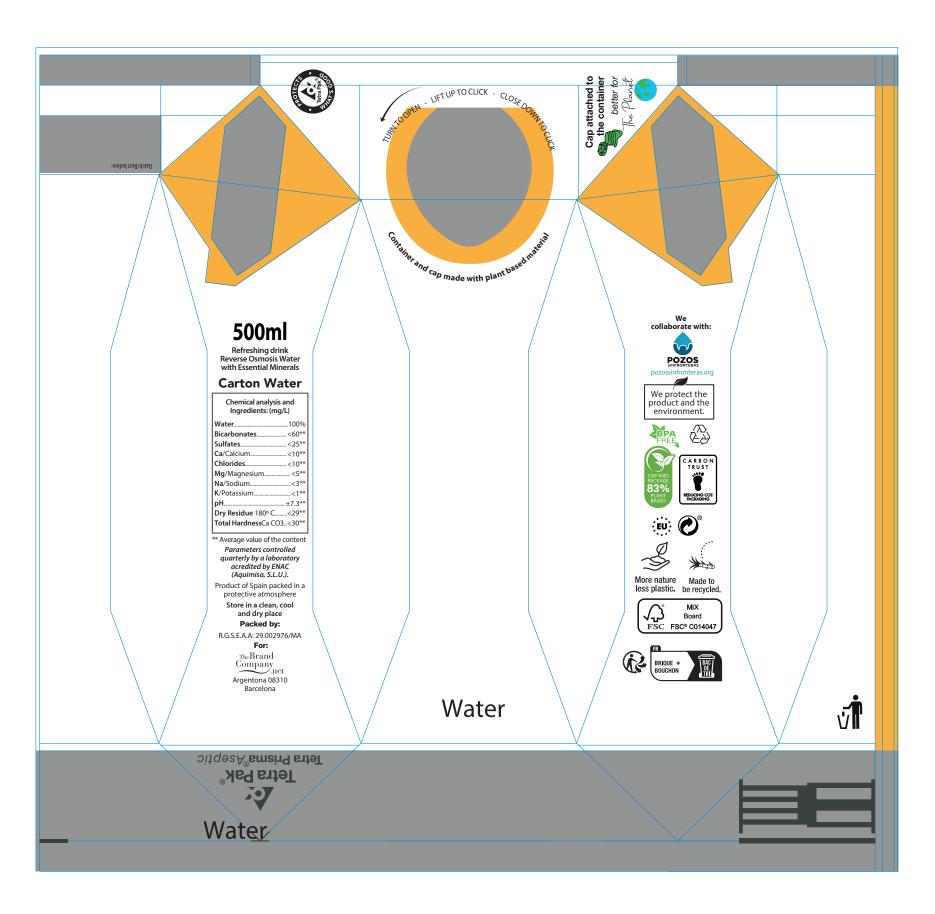

# Carton Water 33 cl / 50 cl - Direct printing

Printing area 33 cl

Printing area 50 cl

160

#### Carton Water 33 cl - Water ECO - Full color