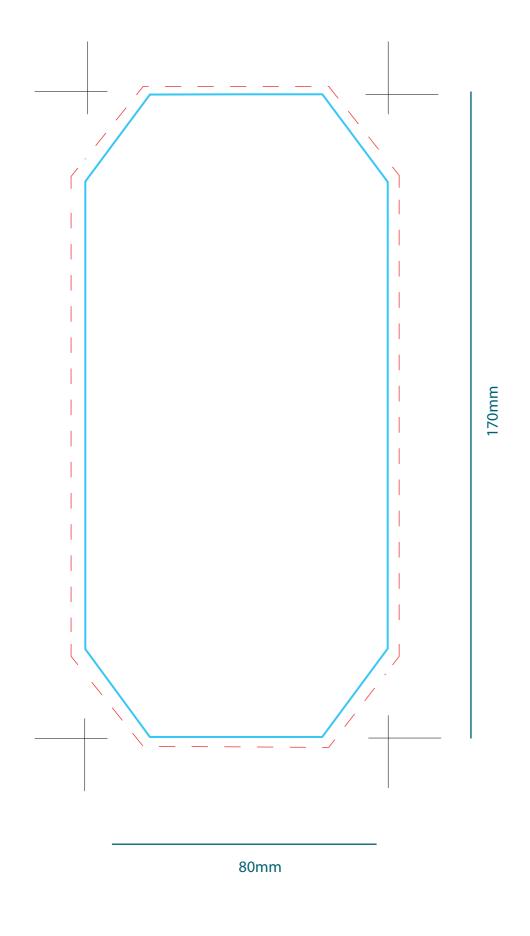

e used in development (All editable).
- 2. Another file, vectorized.
- 3. Please keep the "KEYLINES" LAYER how you receive it.
- You can change the placement and color / size of the textsas long as they have a minimum size of 7pt.
- If you are going to make a background with a photograph or a plot, the letters in white should have a frame or profile around. We can do that us for you.
- The logos are optional (except the logos: recycled, FSC and tetra pack). They can be put in B / W or not.
- The seal of collaboration with Pozos sin Fronteras (Wells without Borders) is optional.
- You could add a phrase such as the one suggested here "We collaborate with" or add another of your choice.
- 4. Remove the Triman logo if you are not going to France

# Carton Water 1 litro

Sticker label 1 side





160

#### Brick of water 1 litre - Full color



# **REMEBER:**

### We will need 2 design files:

- 1. Open with all the images in LAYER. Attach the FONTS that are used in development (All editable), that are used in development (All editable).
- 2. Another file, vectorized.

### 3. Please keep the "KEYLINES" LAYER how you receive it.

- You can change the placement and color / size of the textsas long as they have a minimum size of 7pt.
- If you are going to make a background with a photograph or a plot, the letters in white should have a frame or profile around. We can do that us for you.
- The logos are optional (except the logos: recycled, FSC and tetra pack). They can be put in B / W or not.
- The seal of collaboration with Pozos sin Fronteras (Wells without Borders) is optional.