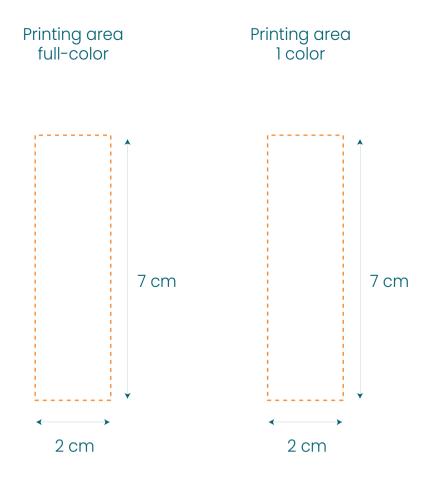

# Carton Water 33 cl / 50 cl - Direct printing

Printing area 33 cl

Printing area 50 cl

160