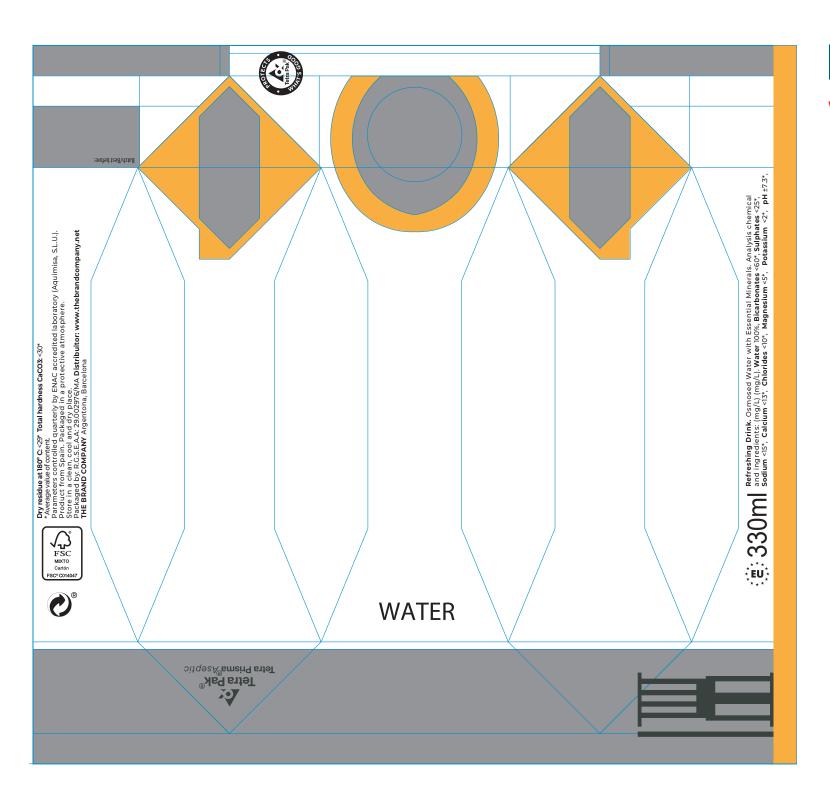

#### Carton Water 33 cl - Water ECO - Full color

## **REMEBER:**

### We will need 2 design files:

- 1. Open with all the images in LAYER. Attach the FONTS that are used in development (All editable), that are used in development (All editable).
- 2. Another file, vectorized.
- 3. Please keep the "KEYLINES" LAYER how you receive it.
- You can change the placement and color / size of the textsas long as they have a minimum size of 7pt.
- If you are going to make a background with a photograph or a plot, the letters in white should have a frame or profile around. We can do that us for you.
- The logos are optional (except the logos: recycled, FSC and tetra pack). They can be put in B / W or not.
- The seal of collaboration with Pozos sin Fronteras (Wells without Borders) is optional.
- You could add a phrase such as the one suggested here "We collaborate with" or add another of your choice.
- 4. Remove the Triman logo if you are not going to France