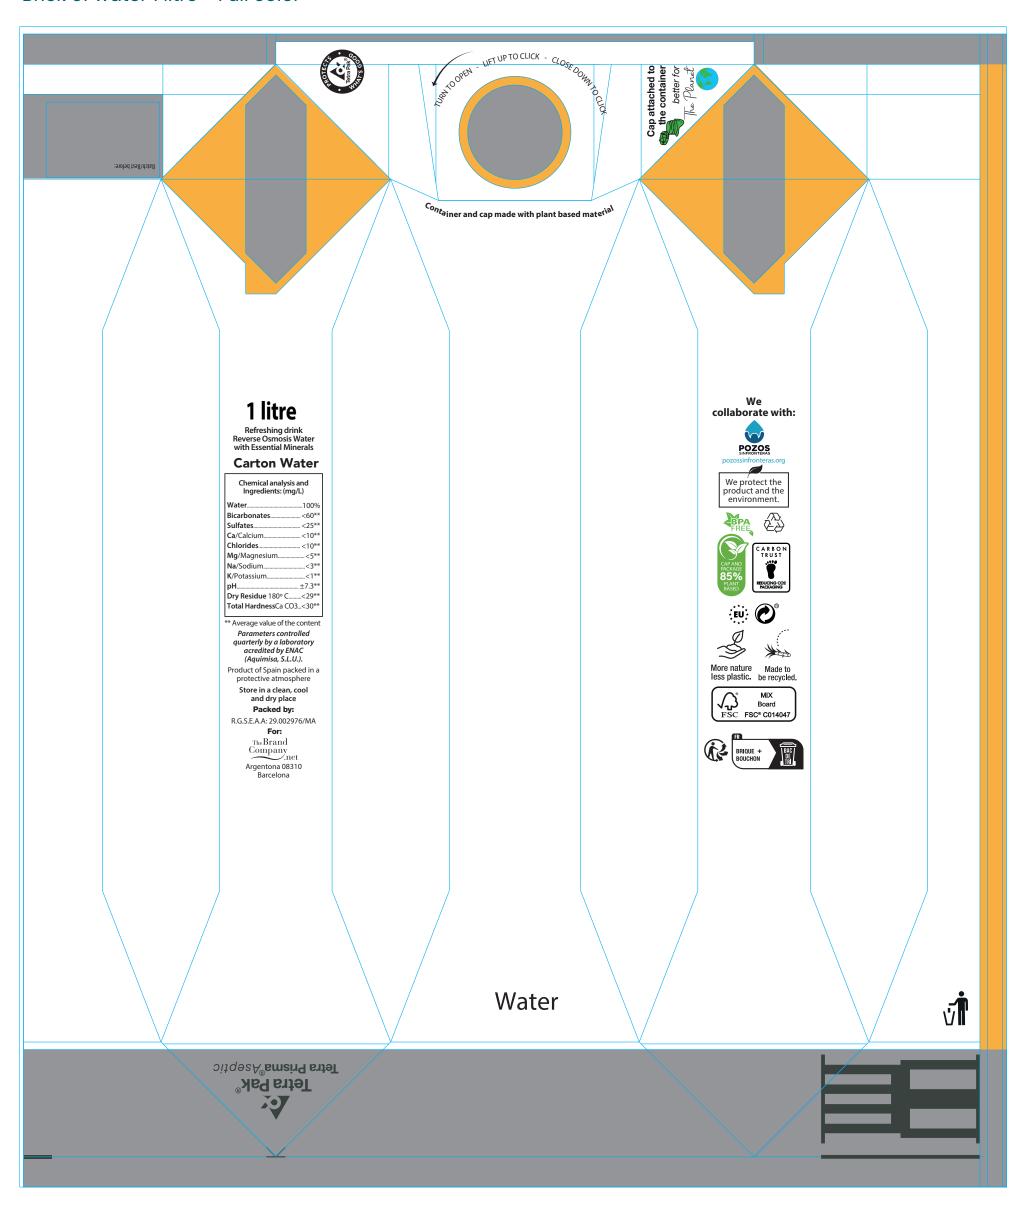

#### Brick of water 1 litre - Full color

# **REMEBER:**

### We will need 2 design files:

- 1. Open with all the images in LAYER. Attach the FONTS that are used in development (All editable), that are used in development (All editable).
- 2. Another file, vectorized.

### 3. Please keep the "KEYLINES" LAYER how you receive it.

- You can change the placement and color / size of the textsas long as they have a minimum size of 7pt.
- If you are going to make a background with a photograph or a plot, the letters in white should have a frame or profile around. We can do that us for you.
- The logos are optional (except the logos: recycled, FSC and tetra pack). They can be put in B / W or not.
- The seal of collaboration with Pozos sin Fronteras (Wells without Borders) is optional.
- You could add a phrase such as the one suggested here "We collaborate with" or add another of your choice.
- 4. Remove the Triman logo if you are not going to France