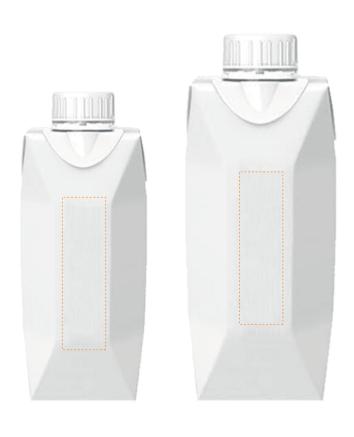

# Carton Water 33 cl / 50 cl - Direct printing

Printing area 33 cl

Printing area 50 cl

160