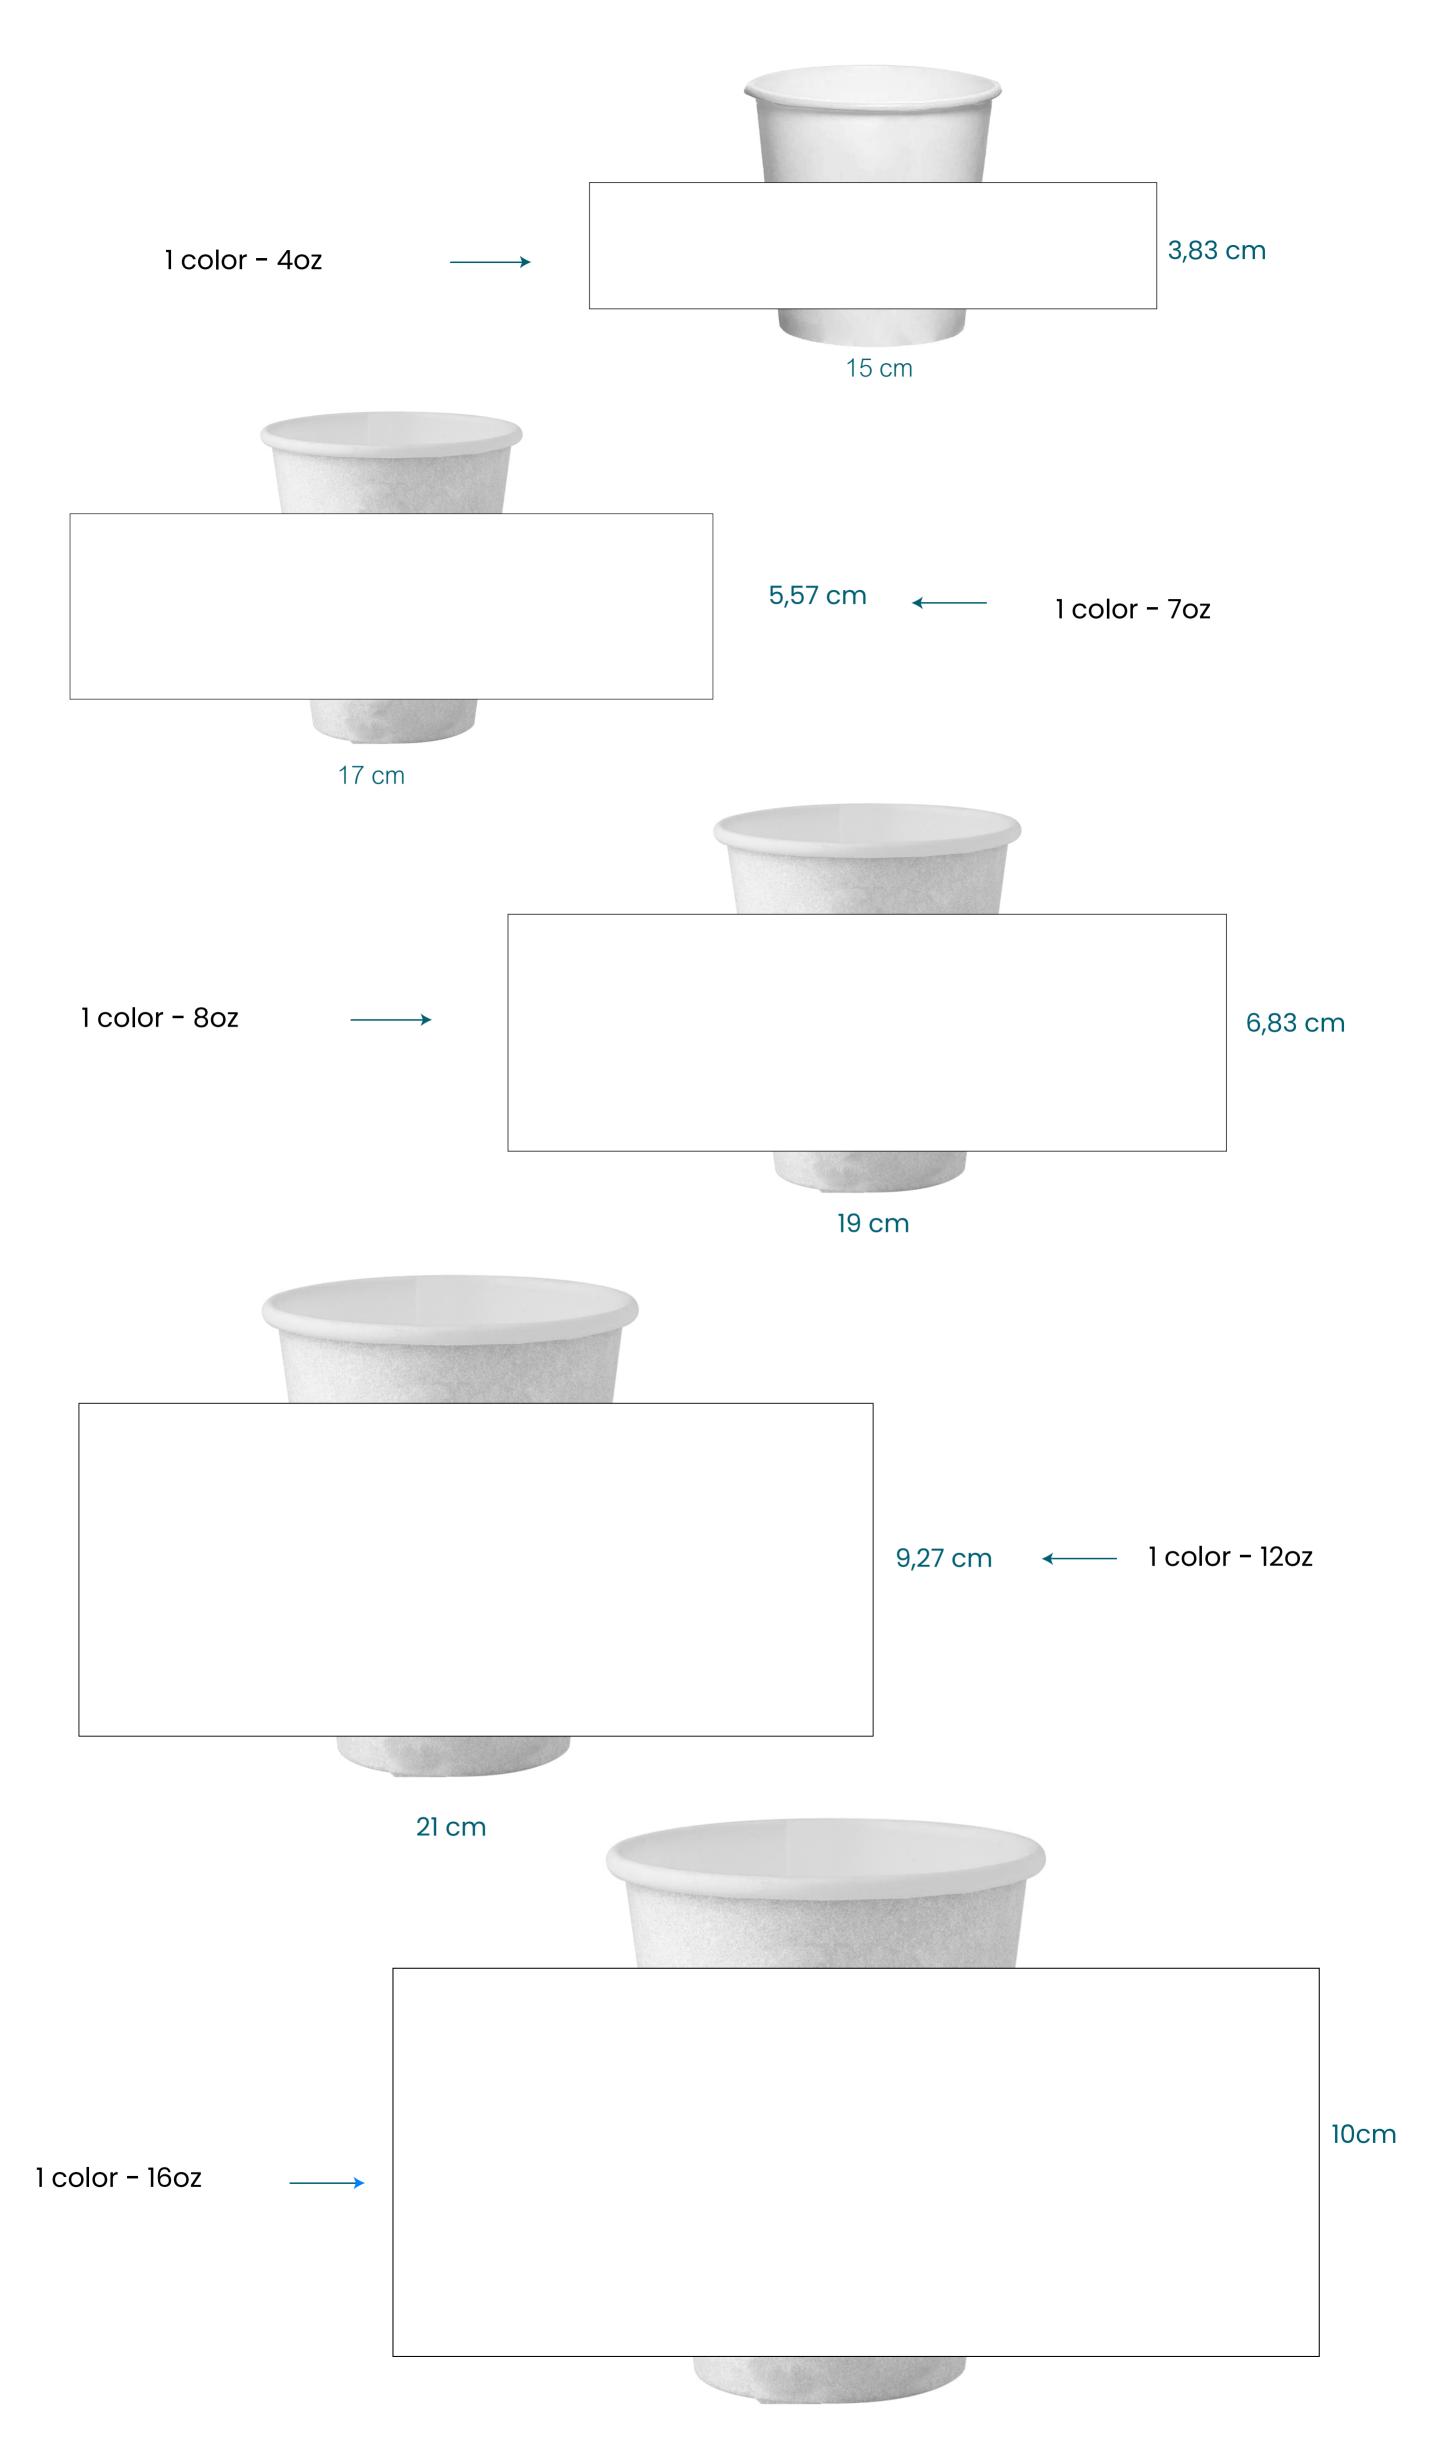

#### Rectangular template for 4 oz single wall paper cup Full color

- Artworks are accepted in pdf format
- Do not alter artboard dimensions
- All Pantone colours will be converted to official CMYK values
- Technical objects and colours should be removed in the final artwork
- The SUP logo is recommended as it contains a minimum amount of plastic in the glue used for the seal. Non-application of the logo is at your own responsibility.

# Rectangular template for 8 oz single wall paper cup

- Artworks are accepted in pdf format
- Do not alter arthoard dimensions
- All Pantone colours will be converted to official CMYK values.
- Technical objects and colours should be removed in the final artwork
- The SUP logo is recommended as it contains a minimum amount of plastic in the glue used for the seal. Non-application of the logo is at your own responsibility.

### Rectangular template for 12 oz single wall paper cup Full color

- Artworks are accepted in pdf format
- Do not alter artboard dimensions
- All Pantone colours will be converted to official CMYK values
- Technical objects and colours should be removed in the final artwork
- The SUP logo is recommended as it contains a minimum amount of plastic in the glue used for the seal. Non-application of the logo is at your own responsibility.

## Rectangular template for 16 oz single wall paper cup Full color

- Artworks are accepted in pdf format
- Do not alter artboard dimensions
- All Pantone colours will be converted to official CMYK values.
- Technical objects and colours should be removed in the final artwork
- The SUP logo is recommended as it contains a minimum amount of plastic in the glue used for the seal. Non-application of the logo is at your own responsibility.