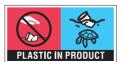

Note: Keep your artwork rectangular. We will provide a 3D proof with the correct distortion

Place the obligatory SUP logo(28 x 14 mm) horizontally and below the grey dotted line Template 180ml cup / Print size 178mm x 93mm (including bleed) - Express - 7oz

Place the obligatory SUP logo(28 x 14 mm) horizontally and below the grev dotted line

Template 225ml cup / Print size 210mm x 88mm (including bleed) - double wall express 8oz

Keep the text inside the orange dotted line

**Note:** keep your artwork rectangular. We will provide a 3D proof with the correct distortions.

Place the obligatory SUP logo (28 x 14 mm) horizontally and below the grey dotted line