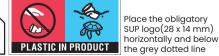

Note: Keep your artwork rectangular. We will provide a 3D proof with the correct distortion

Place the obligatory SUP logo(28 x 14 mm) horizontally and below the grey dotted line Template 180ml cup / Print size 178mm x 93mm (including bleed) - Express - 7oz

Place the obligatory SUP logo(28 x 14 mm) horizontally and below the grev dotted line

Template 225ml cup / Print size 210mm x 88mm (including bleed) - double wall express 8oz

Keep the text inside the orange dotted line

**Note:** keep your artwork rectangular. We will provide a 3D proof with the correct distortions.

Place the obligatory SUP logo (28 x 14 mm) horizontally and below the grey dotted line