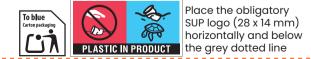

Note: Keep your artwork rectangular. We will provide a 3D proof with the correct distortion

Place the obligatory SUP logo(28 x 14 mm) horizontally and below the grey dotted line Template 180ml cup / Print size 178mm x 93mm (including bleed) - Express - 7oz