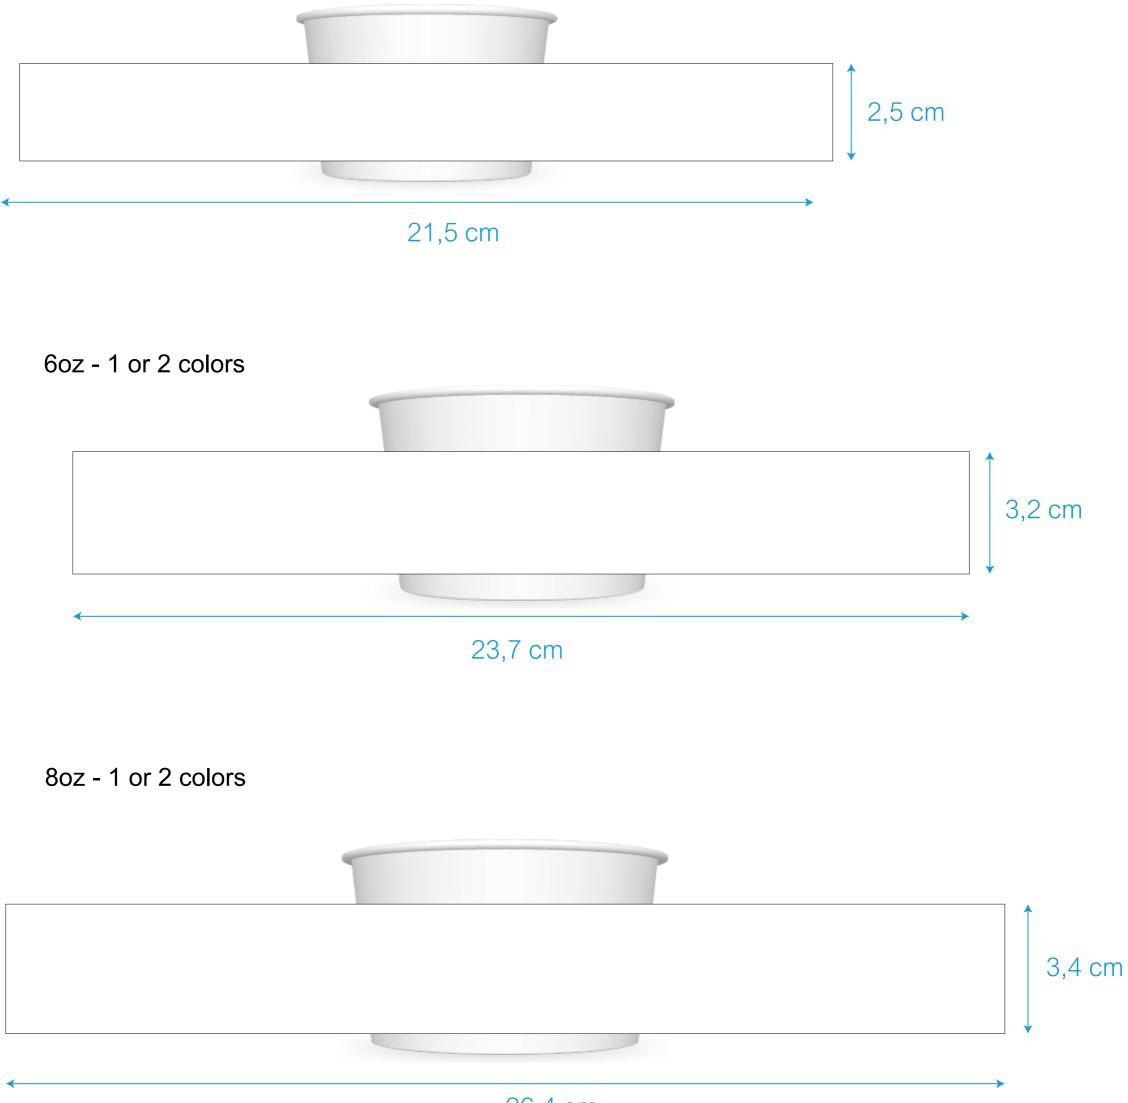

Rectangular template for 4 oz single wall paper ice cream cup Full color

- Artworks are accepted in \*.pdf format.
- Do not alter artboard dimensions!
- All Pantone colours will be converted to official CMYK values.
- Technical objects and colours should be removed in the final artwork.

## Rectangular template for 6 oz single wall paper ice cream cup Full color

- Artworks are accepted in \*.pdf format.
- Do not alter artboard dimensions!
- All Pantone colours will be converted to official CMYK values.
- Technical objects and colours should be removed in the final artwork.

Rectangular template for 8 oz single wall paper ice cream cup Full color

- Artworks are accepted in \*.pdf format.
- Do not alter artboard dimensions!
- All Pantone colours will be converted to official CMYK values.
- Technical objects and colours should be removed in the final artwork.

26,4 cm