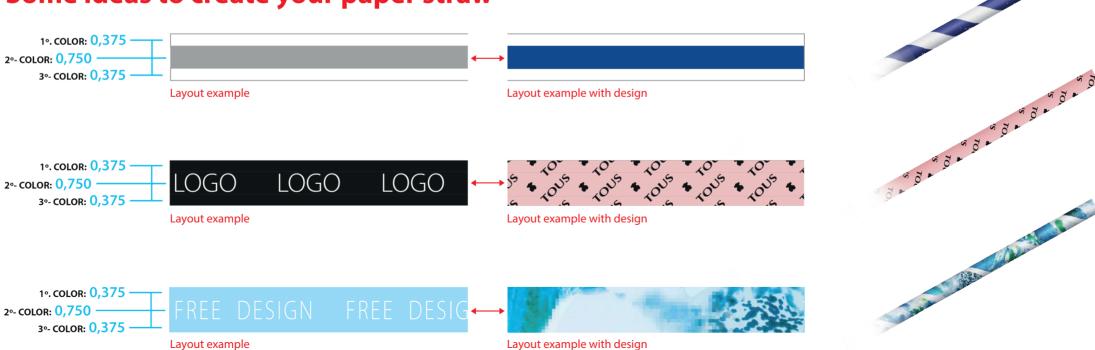

Place your design in this space - 2mm from the top and bottom areas may be hidden by the glue area.

Layout example

38,5 cm Some ideas to create your paper straw 1°. COLOR: 0,375 2°- COLOR: 0,750 3°- COLOR: 0,375 Layout example with design Layout example 1°. COLOR: 0,375 LOGO LOGO LOGO 2°- COLOR: 0,750 3°- COLOR: 0,375 Layout example Layout example with design 1°. COLOR: 0,375 2°- COLOR: 0,750 3°- COLOR: 0,375

## Some ideas to create your paper straw