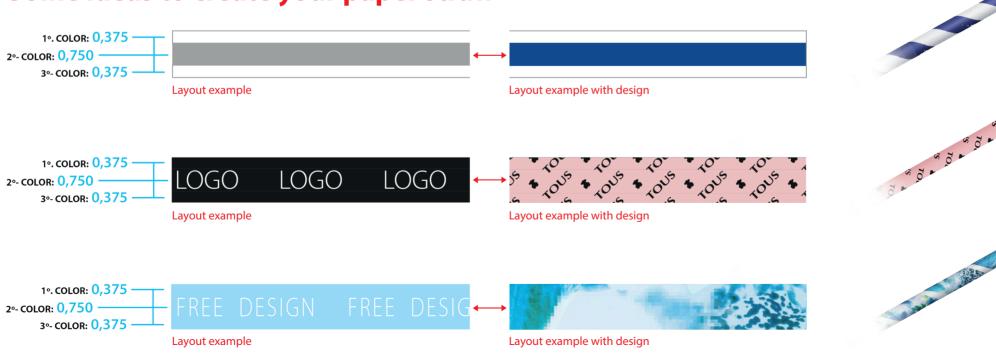

# Straws – 0,8x12cm – Mojito 8

Place your design in this space - 2mm from the top and bottom areas may be hidden by the glue area.

↑ 1,5 cm

23 cm

### Some ideas to create your paper straw