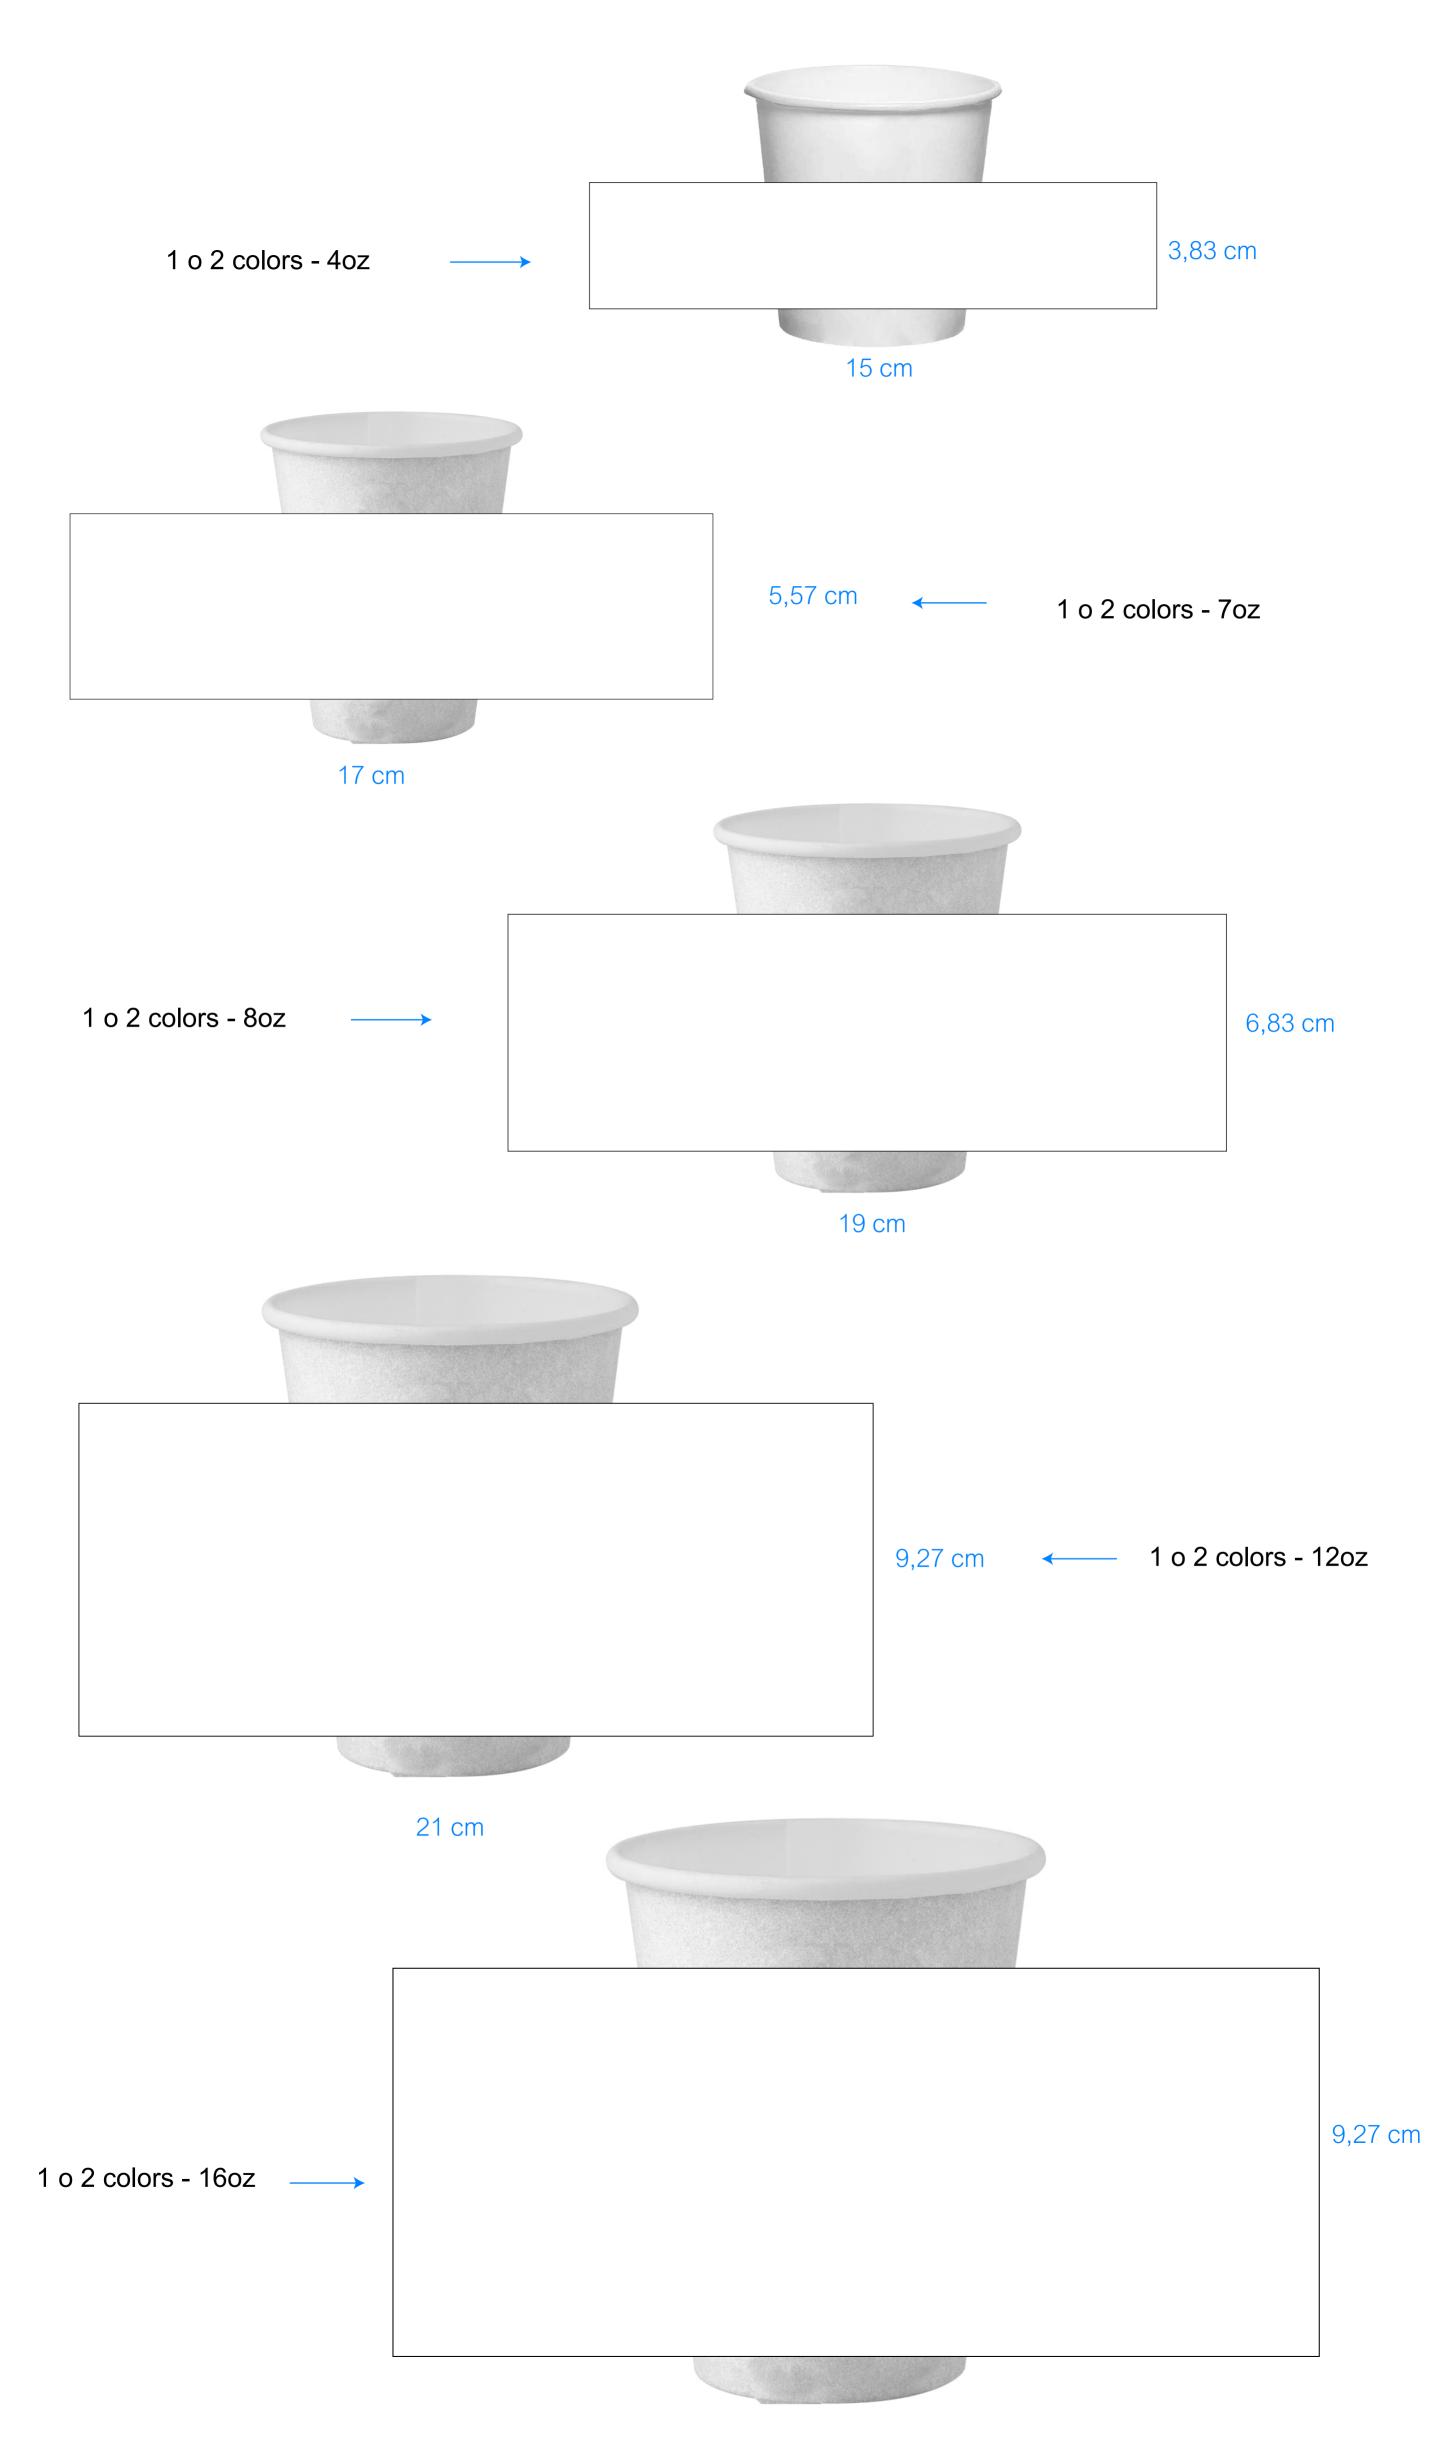

#### Rectangular template for 4 oz single wall paper cup Full color

- Artworks are accepted in \*.pdf format.
- Do not alter artboard dimensions!
- All Pantone colours will be converted to official CMYK values.
- Technical objects and colours should be removed in the final artwork.

## Rectangular template for 8 oz single wall paper cup

- Artworks are accepted in \*.pdf format.
- Do not alter arthoard dimensions!
- All Pantone colours will be converted to official CMYK values
- All Pantone colours will be converted to official CMYK values.
  Technical objects and colours should be removed in the final artwork.

#### Rectangular template for 12 oz single wall paper cup Full color

- Artworks are accepted in \*.pdf format.
- Do not alter artboard dimensions!
- All Pantone colours will be converted to official CMYK values.
- Technical objects and colours should be removed in the final artwork.

### Rectangular template for 16 oz single wall paper cup Full color

- Artworks are accepted in \*.pdf format.
- Do not alter arthoard dimensions!
- All Pantone colours will be converted to official CMYK values.